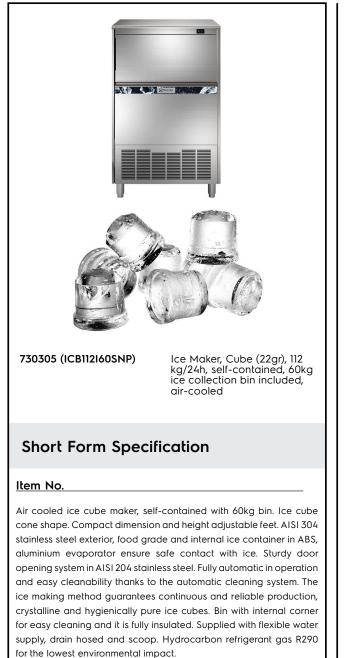

Ice Makers Ice Cuber (22gr), 112kg/24h, 60kg bin, air-cooled

| ITEM #       |  |  |
|--------------|--|--|
| MODEL #      |  |  |
| NAME #       |  |  |
| <u>SIS #</u> |  |  |
| AIA #        |  |  |

#### **Main Features**

- Easy cleanability guaranteed by an automatic system: the cleaning switch activate the circulation and the rinse of water; at the end of the cycle just swithed again to start producing ice.
- The ice making method guarantees a continuous and reliable production.
- The ice-making method (spray layering) guarantees crystalline, compact, hygienically pure ice cubes that are resistant to melting.
- Water consumption and productivity calculated using 15°C water temperature and 21°C ambient temperature.
- Compact dimensions of the ice cubers make them highly suitable for any location, particularly those where space is at a premium.
- Ice cube cone shape.
- Fully automatic in operation.
- Rounded internal corners of the bin assure ease of cleaning.
- Food grade ABS interior.
- Suitable for gravity drain only.
- Bin included.
- Compliant to CE requirements for safety.
- The innovative anti-scale spray system with flexible nozzles avoids limescale deposits through small vibrations.

#### Construction

- Reliability guaranteed by the quality of the construction materials used (front, top and sides in 304 AISI stainless steel) and the sophisticated product and process technology involved.
- The sprayers are easy to take away, permit a simple flowing and prevent limestone formation.
- AISI 304 stainless steel exterior.
- Aluminium evaporator ensures a safe contact with ice.
- Sturdy door opening system made in AISI 304 stainless steel.
- Internal ice containers in ABS.
- Hygienical plastic spray arms removable without the use of tools.
- Supplied with flexible water supply, drain hoses and scoop.
- Easy access to the main components for maintenance.
- ON-OFF rocker switch.
- Adjustable 105-155mm feet.
- Plug as standard (schuko type).

### **Sustainability**

- Hydrocarbon refrigerant gas R290 for the lowest environmental impact (GWP=3) CFC and HCFC free.
- Reduced energy consumption by fully insulated storage bin.