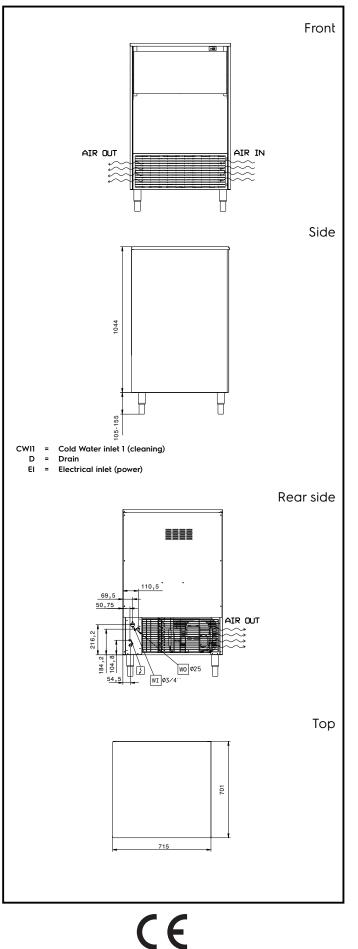

## Ice Makers Ice Cuber (22gr), 112kg/24h, 60kg bin, air-cooled

| Electric                                                                                                                              |                                                                     |
|---------------------------------------------------------------------------------------------------------------------------------------|---------------------------------------------------------------------|
| Supply voltage:<br>Electrical power max:                                                                                              | 220-240 V/1N ph/50 Hz<br>0.82 kW                                    |
| Capacity:                                                                                                                             |                                                                     |
| Bin capacity:                                                                                                                         | 60 kg                                                               |
| Key Information:                                                                                                                      |                                                                     |
| External dimensions, Width:<br>External dimensions, Depth:<br>External dimensions, Height:<br>Net weight:<br>Output:<br>Kind of cube: | 715 mm<br>700 mm<br>1149 mm<br>81 kg<br>112 kg/day<br>Ice Cube 22 g |
| Sustainability                                                                                                                        |                                                                     |
| Refrigerant type:<br>Refrigerant weight:<br>Water consumption:                                                                        | R290<br>140 g<br>14.1 lt/hr                                         |